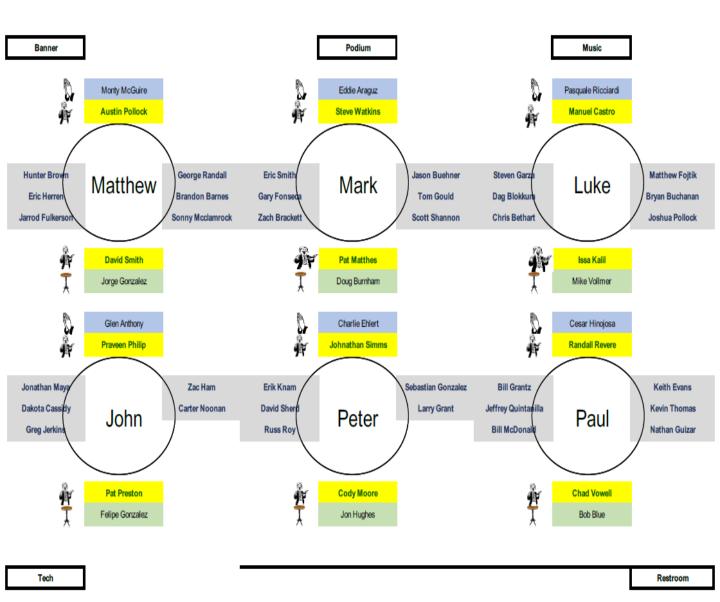

#### TABLE OF MATTHEW

(Left to right) Back to front: George Randall, David Smith (Rollista), Monty Mcguire (Prayer), Jarod Fulkerson, Austin Pollock (Rollista), Sunny Mcclamrok, Jorge Gonzalez (Table), Brandon Barnes, Hunter Brown, Eric Herren

#### TABLE OF MARK

(Left to right) Back to front: Zach Brackett, Jason Buehner, Pat Matthes (Silent), Scott Shannon, Eddie Araguz (Prayer), Steve Watkins (Rollista), Gary Fonseca, Doug Burnham (Table), Eric Smith, Tom Gould

## TABLE OF LUKE

(Left to right) Back to front: Dag Blokkum, Bryan Buchanan, Issa Kalil (Silent), Mathew Fojtik, Chris Bethart, Steven Garza, Mike Vollmer (Table), Manuel Castro (Rollista), Joshua Pollock, Pasquale Ricciardi (Prayer)

#### **TABLE OF JOHN**

(Left to right) Back to front: Carter Noonan, Pat Preston (Rollista), Greg Jerkins, Glenn Anthony (Prayer), Praveen Philip (Rollista), Felipe Gonzalez (Table), Zac Ham, Jonathan Maya, Dakota Cassidy

## TABLE OF PETER

(Left to right) Back to front: John Hughes (Table), Charlie Ehlert (Prayer), Erik Knun, Larry Grant, Sebastian Gonzalez, Cody Moore (Rollista), Ross Ray, David Sherd, Jonathan Simms (Silent)

#### TABLE OF PAUL

(Left to right) Back to front: Chad Vowell (Rollista), Nathan Guizar, Keith Evans, Bill McDonald, Cesar Hinojosa (Prayer), Kevin Thomas, Bob Blue (Table), Randall Revere (Rollista), Bill Grantz, Jeffrey Quintanilla