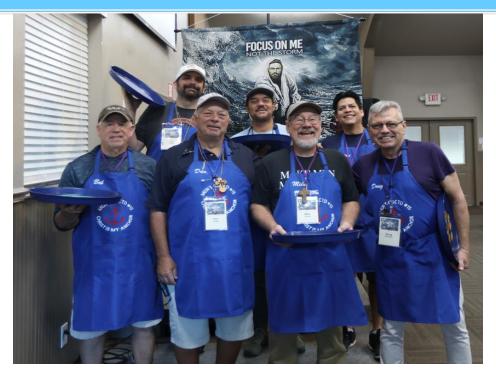

#### PRAYER CHAS

(Left to right) Back to front: Cesar Hinojosa, Monty McGuire, Logan Roy (Head), Charlie Ehlert, Pasquale Ricciardi, Eddie Araguz