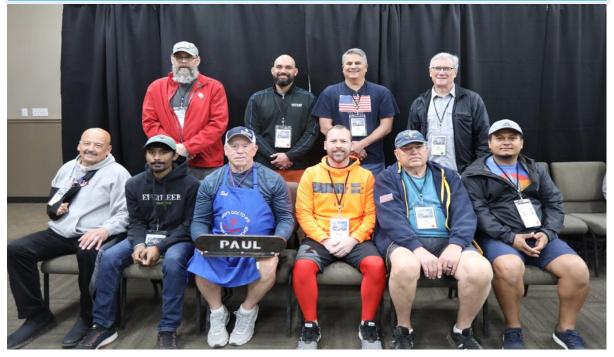

#### TABLE OF PAUL

(Left to right) Back to front: Chad Vowell (Rollista), Nathan Guizar, Keith Evans, Bill McDonald, Cesar Hinojosa (Prayer), Kevin Thomas, Bob Blue (Table), Randall Revere (Rollista), Bill Grantz, Jeffrey Quintanilla