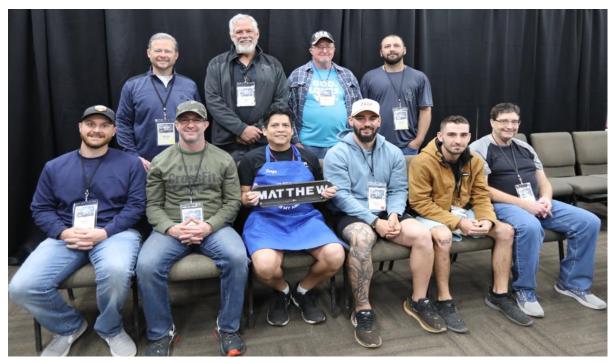

#### TABLE OF MATTHEW

(Left to right) Back to front: George Randall, David Smith (Rollista), Monty Mcguire (Prayer), Jarod Fulkerson, Austin Pollock (Rollista), Sunny Mcclamrok, Jorge Gonzalez (Table), Brandon Barnes, Hunter Brown, Eric Herren